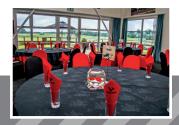

## THE FOGARTY MOSS CENTRE

The Fogarty Moss Centre offers luxury and air conditioned calm at the very heart of the action. Located close to the paddock, you'll have a superb view of the circuit as the racers stream down through Cascades heading for the Shell Oils Corner.

## THE PLATINUM PACKAGE - £175 PLUS VAT PER GUEST

- Privileged parking
- Entrance tickets into circuit and suite
- Official programme
- · Morning coffee with full English breakfast
- Three course lunch
- Afternoon tea and cakes
- Complimentary wines, beers, soft drinks and selected single measure spirits
- Circuit TV coverage with commentary